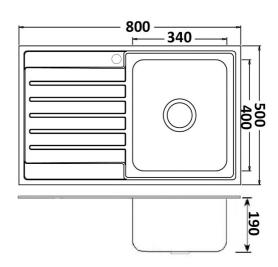

## **SPECIFICATIONS**

(All measurements are in millimeters)

**Description:** 

Laser cut edge IKON Sink. Single Bowl & Drainer

**Sink Dimensions:** 

800W x 500H

**Bowl Dimensions:** 

340W x 400H x 190D

Min Cabinet Size:

400mm

Installation:

Inset

Material:

1.0mm 304 Stainless Steel

**Tap Holes:** 

Available 1 tap hole only

Outlet:

90mm basket wastes included

**Cut Out Templates:** 

Yes

Warranty:

15 years replacement products or parts.