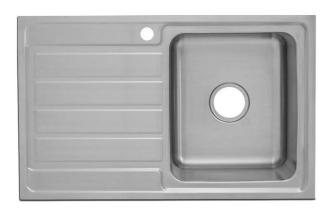

Right Hand Bowl Available in Left HandBowl

## **SPECIFICATIONS**

(All measurements are in millimeters)

**Description:** 

Laser cut edge IKON Sink. Single Bowl & Drainer

**Sink Dimensions:** 

800W x 500H

**Bowl Dimensions:** 

340W x 400H x 190D